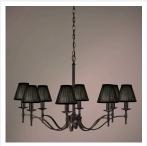

# **STANFORD**

8 Light Bronze Chandelier - Black

www.vioredesign.com

### **PRODUCT DETAILS**

• Type: Chandelier

• Material: Metal, Linen Fabric

· Colour: Oxidised Bronze, Black

Designer: Paul Mulhearn

· Collection: Stanford

#### **DIMENSIONS**

• Overall Diameter: 940mm

Frame / Fitting Diameter: 860mm

Frame / Fitting Height: 570mm

Shade Diameter: 80mm (T), 150mm (B)

• Shade Height: 135mm

• Suspension: 1000mm Chain and Cable