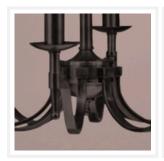

#### LAMPING INFORMATION

• Voltage Input: 240V

Max. Wattage: 40W

• Light Source: B15 (Small Bayonet Cap)

• Bulb Included: No

Number of Bulb Sockets: 8

• Dimmable: Globe Dependent

• Ingress Protection (IP Rating): IP20