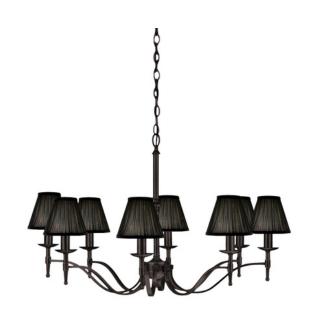

# **STANFORD**

8 Light Bronze Chandelier - Black

www.vioredesign.com

### **PRODUCT DETAILS**

• Type: Chandelier

• Material: Metal, Linen Fabric

· Colour: Oxidised Bronze, Black

Designer: Paul Mulhearn

· Collection: Stanford

#### **DIMENSIONS**

• Overall Diameter: 940mm

Frame / Fitting Diameter: 860mm

Frame / Fitting Height: 570mm

Shade Diameter: 80mm (T), 150mm (B)

• Shade Height: 135mm

• Suspension: 1000mm Chain and Cable