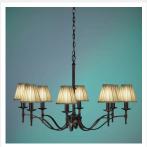

# **STANFORD**

8 Light Bronze Chandelier - Shimmer Grey

www.vioredesign.com

### **PRODUCT DETAILS**

• Type: Chandelier

• Material: Metal, Linen Fabric

· Colour: Bronze, Shimmer Grey / Taupe

Designer: Paul Mulhearn

· Collection: Stanford

#### **DIMENSIONS**

• Overall Diameter: 940mm

• Frame / Fitting Diameter: 860mm

Frame / Fitting Height: 570mm

• Shade Diameter: 80mm (T), 150mm (B)

• Shade Height: 135mm

• Suspension: 1000mm Chain and Cable