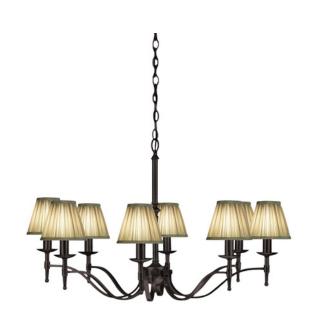

# **STANFORD**

8 Light Bronze Chandelier - Shimmer Grey

www.vioredesign.com

### **PRODUCT DETAILS**

• Type: Chandelier

• Material: Metal, Linen Fabric

· Colour: Bronze, Shimmer Grey / Taupe

Designer: Paul Mulhearn

· Collection: Stanford

#### **DIMENSIONS**

• Overall Diameter: 940mm

• Frame / Fitting Diameter: 860mm

Frame / Fitting Height: 570mm

• Shade Diameter: 80mm (T), 150mm (B)

• Shade Height: 135mm

• Suspension: 1000mm Chain and Cable