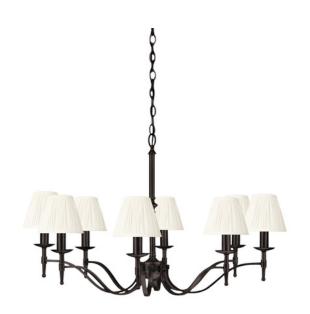

# **STANFORD**

8 Light Bronze Chandelier - White

www.vioredesign.com

### **PRODUCT DETAILS**

• Type: Chandelier

• Material: Metal, Linen Fabric

· Colour: Oxidised Bronze, White

Designer: Paul Mulhearn

· Collection: Stanford

#### **DIMENSIONS**

• Overall Diameter: 940mm

Frame / Fitting Diameter: 860mm

Frame / Fitting Height: 570mm

Shade Diameter: 80mm (T), 150mm (B)

• Shade Height: 135mm

Suspension: 1000mm Chain and Cable