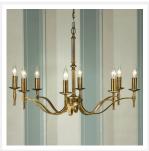

## 8 Light Candle Brass Chandelier

www.vioredesign.com

## **PRODUCT DETAILS**

Type: Chandelier

Material: Metal

• Colour: Oxidised Brass

Designer: Paul Mulhearn

• Collection: Stanford

#### **DIMENSIONS**

• Frame / Fitting Diameter: 860mm

Frame / Fitting Height: 570mm

• Suspension: 1000mm Chain and Cable