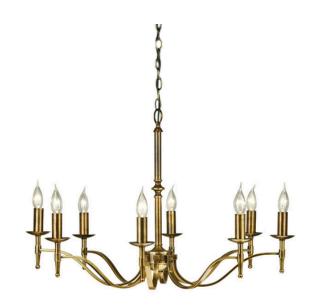

## 8 Light Candle Brass Chandelier

www.vioredesign.com

## **PRODUCT DETAILS**

Type: Chandelier

Material: Metal

• Colour: Oxidised Brass

Designer: Paul Mulhearn

• Collection: Stanford

#### **DIMENSIONS**

• Frame / Fitting Diameter: 860mm

Frame / Fitting Height: 570mm

• Suspension: 1000mm Chain and Cable

### **LAMPING INFORMATION**

• Voltage Input: 240V

• Max. Wattage: 40W

• Light Source: B15 (Small Bayonet Cap)

• Bulb Included: No

• Number of Bulb Sockets: 8

• Dimmable: Globe Dependent

• Ingress Protection (IP Rating): IP20