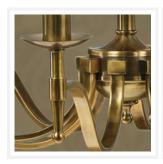

## **PRODUCT DETAILS**

Type: Chandelier

Material: Metal

• Colour: Oxidised Brass

Designer: Paul Mulhearn

• Collection: Stanford

## **ADDITIONAL INFORMATION**

• Height Adjustable: Yes

· Approvals: RCM

 Care Instructions: Wipe clean with a dry cloth; do not use strong liquid cleaners

 Installation by a licensed electrician is required