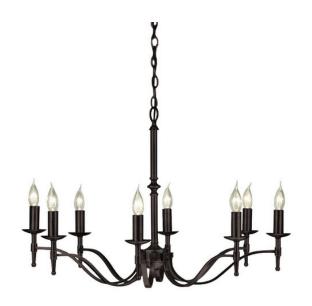

# **STANFORD**

8 Light Candle Bronze Chandelier

www.vioredesign.com

## **PRODUCT DETAILS**

Type: Chandelier

Material: Metal

Colour: Old Bronze

Designer: Paul Mulhearn

• Collection: Stanford

#### **DIMENSIONS**

• Frame / Fitting Diameter: 860mm

Frame / Fitting Height: 570mm

• Suspension: 1000mm Chain and Cable

### **LAMPING INFORMATION**

• Voltage Input: 240V

• Max. Wattage: 40W

• Light Source: B15 (Small Bayonet Cap)

· Bulb Included: No

• Number of Bulb Sockets: 8

• Dimmable: Globe Dependent

• Ingress Protection (IP Rating): IP20