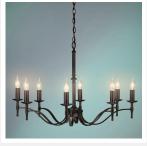

# **STANFORD**

8 Light Candle Bronze Chandelier

www.vioredesign.com

## **PRODUCT DETAILS**

Type: Chandelier

Material: Metal

Colour: Old Bronze

Designer: Paul Mulhearn

• Collection: Stanford

#### **DIMENSIONS**

• Frame / Fitting Diameter: 860mm

Frame / Fitting Height: 570mm

• Suspension: 1000mm Chain and Cable