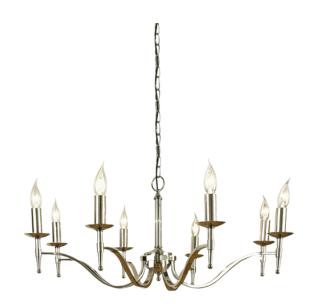

## 8 Light Candle Nickel Chandelier

www.vioredesign.com

## **PRODUCT DETAILS**

• Type: Chandelier

· Material: Metal

Colour: Polished Nickel

Designer: Paul Mulhearn

• Collection: Stanford

#### **DIMENSIONS**

• Frame / Fitting Diameter: 860mm

Frame / Fitting Height: 570mm

Suspension: 1000mm Chain and Cable