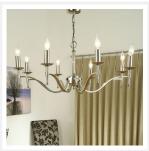

## 8 Light Candle Nickel Chandelier

www.vioredesign.com

## **PRODUCT DETAILS**

• Type: Chandelier

· Material: Metal

Colour: Polished Nickel

Designer: Paul Mulhearn

• Collection: Stanford

#### **DIMENSIONS**

• Frame / Fitting Diameter: 860mm

Frame / Fitting Height: 570mm

Suspension: 1000mm Chain and Cable