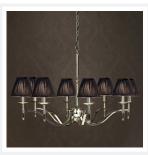

# **STANFORD**

8 Light Nickel Chandelier - Black

www.vioredesign.com

### **PRODUCT DETAILS**

• Type: Chandelier

• Material: Metal, Linen Fabric

· Colour: Polished Nickel, Black

Designer: Paul Mulhearn

· Collection: Stanford

#### **DIMENSIONS**

• Overall Diameter: 940mm

• Frame / Fitting Diameter: 860mm

Frame / Fitting Height: 570mm

• Shade Diameter: 80mm (T), 150mm (B)

Shade Height: 135mm

Suspension: 1000mm Chain and Cable