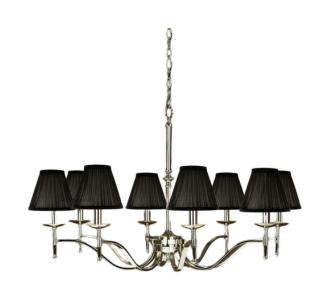

# **STANFORD**

8 Light Nickel Chandelier - Black

www.vioredesign.com

### **PRODUCT DETAILS**

• Type: Chandelier

• Material: Metal, Linen Fabric

· Colour: Polished Nickel, Black

Designer: Paul Mulhearn

· Collection: Stanford

#### **DIMENSIONS**

• Overall Diameter: 940mm

• Frame / Fitting Diameter: 860mm

Frame / Fitting Height: 570mm

• Shade Diameter: 80mm (T), 150mm (B)

Shade Height: 135mm

Suspension: 1000mm Chain and Cable