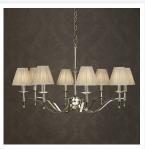

# **STANFORD**

8 Light Nickel Chandelier - Shimmer Grey

www.vioredesign.com

## **PRODUCT DETAILS**

• Type: Chandelier

• Material: Metal, Linen Fabric

• Colour: Nickel, Shimmer Grey / Taupe

Designer: Paul Mulhearn

· Collection: Stanford

#### **DIMENSIONS**

• Overall Diameter: 940mm

• Frame / Fitting Diameter: 860mm

Frame / Fitting Height: 570mm

• Shade Diameter: 80mm (T), 150mm (B)

• Shade Height: 135mm

Suspension: 1000mm Chain and Cable