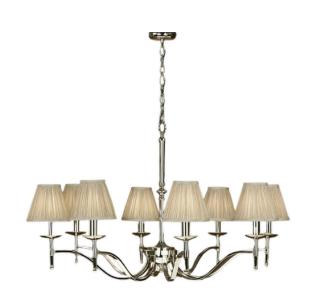

# **STANFORD**

8 Light Nickel Chandelier - Shimmer Grey

www.vioredesign.com

## **PRODUCT DETAILS**

• Type: Chandelier

• Material: Metal, Linen Fabric

• Colour: Nickel, Shimmer Grey / Taupe

Designer: Paul Mulhearn

· Collection: Stanford

#### **DIMENSIONS**

• Overall Diameter: 940mm

• Frame / Fitting Diameter: 860mm

Frame / Fitting Height: 570mm

• Shade Diameter: 80mm (T), 150mm (B)

• Shade Height: 135mm

Suspension: 1000mm Chain and Cable