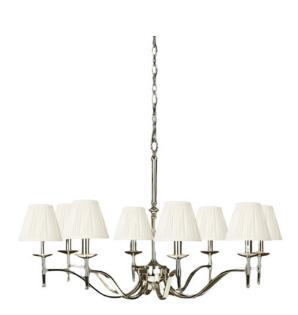

# STANFORD

8 Light Nickel Chandelier - White

## **PRODUCT DETAILS**

- Type: Chandelier
- Material: Metal, Linen Fabric
- Colour: Polished Nickel, White
- Designer: Paul Mulhearn
- Collection: Stanford

### DIMENSIONS

- Overall Diameter: 940mm
- Frame / Fitting Diameter: 860mm
- Frame / Fitting Height: 570mm
- Shade Diameter: 80mm (T), 150mm (B)
- Shade Height: 135mm
- Suspension: 1000mm Chain and Cable

#### LAMPING INFORMATION

- Voltage Input: 240V
- Max. Wattage: 40W
- Light Source: B15 (Small Bayonet Cap)
- Bulb Included: No
- Number of Bulb Sockets: 8
- Dimmable: Globe Dependent
- Ingress Protection (IP Rating): IP20