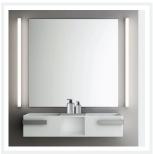

### IP44 Bathroom LED Titanium Vanity Wall Light

• Type: Wall Light

Material: Aluminium, PC

Colour: Titanium, WhiteShade Shape: Rectangle