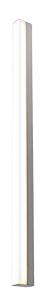

### IP44 Bathroom LED Titanium Vanity Wall Light

• Type: Wall Light

Material: Aluminium, PC

Colour: Titanium, WhiteShade Shape: Rectangle

## DIMENSIONS

• Overall Length: 900mm

• Overall Width: 40mm

• Overall Projection / Depth: 58mm