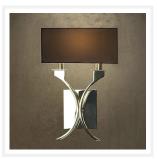

## 2 Light Polished Nickel Wall Light - Black

www.vioredesign.com

## **PRODUCT DETAILS**

• Type: Wall Light

Material: Metal, Fabric

· Colour: Polished Nickel, Black

Designer: Paul Mulhearn