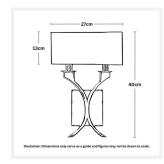

#### **DIMENSIONS**

• Overall Height: 400mm

• Shade Width: 270mm

Shade Projection / Depth: 130mm

• Shade Height: 130mm