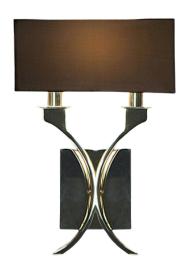

## 2 Light Polished Nickel Wall Light - Black

www.vioredesign.com

## **PRODUCT DETAILS**

• Type: Wall Light

Material: Metal, Fabric

· Colour: Polished Nickel, Black

Designer: Paul Mulhearn

#### **DIMENSIONS**

• Overall Height: 400mm

• Shade Width: 270mm

Shade Projection / Depth: 130mm

• Shade Height: 130mm