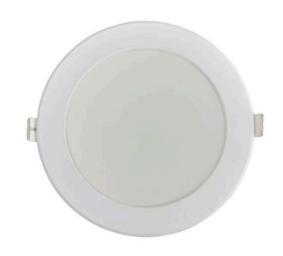

#### Tri-Colour 90mm Cut-Out Downlight

www.zestlighting.com.au

#### **PRODUCT DETAILS**

- Type: Downlight
- Room List / Usage: Corridor, Patio, Veranda (Indoor / Covered Outdoor)
- · Colour: White

#### **DIMENSIONS**

- Overall Size: Diameter 110mm x Depth 45 -65mm
- Cutout Size: Diameter 90mm