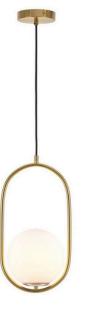

# ZEST LIGHTING

**Brushed Brass Glass Ball Pendant Light** 

## PRODUCT DETAILS

- Type: Pendant Light
- Room List / Usage: Bedroom, Living room, Dining Room (Indoor)
- Material: Iron, Glass
- Colour: Brass, White
- Shade Shape: Round