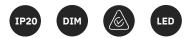

#### LAMPING INFORMATION

- Voltage Input: 240V
- Max. Wattage: 8W
- Light Source: G9
- Bulb Included: No
- Number of Bulb Sockets: 1
- Dimmable: Yes
- Ingress Protection (IP Rating): IP20

## ADDITIONAL INFORMATION

- Height Adjustable: Yes
- Approvals: SAA
- Care Instructions: Wipe clean with a dry cloth; do not use strong liquid cleaners

13/10 John Hines Ave Minchinbury NSW 2770