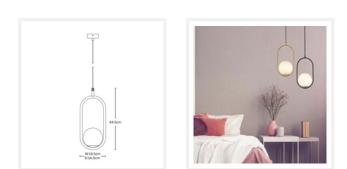

#### DIMENSIONS

- Width: 185mm
- Depth: 140mm
- Height: 445mm
- Canopy Diameter: 80mm
- Canopy Height: 25mm
- Suspension: 1800mm Cord
- Net Weight: 0.89kg