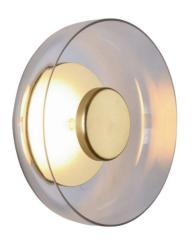

# **ANNIE**

#### **Brass Clear Glass LED Wall Sconce**

www.zestlighting.com.au

#### **PRODUCT DETAILS**

• Type: Wall Light

 Room List / Usage: Bedroom, Hallway, Stairway (Indoor)

Material: Metal, Glass

Colour: Brass / Gold, Clear

· Brand: Zest Lighting

#### **DIMENSIONS**

• Fixture Diameter: 230mm

• Fixture Projection / Depth: 95mm

• Backplate Diameter: 100mm

· Backplate Projection / Depth: 35mm

• Net Weight: 0.805kg