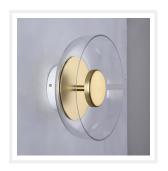

# **ANNIE**

#### **Brass Clear Glass LED Wall Sconce**

www.zestlighting.com.au

#### **DIMENSIONS**

• Fixture Diameter: 230mm

• Fixture Projection / Depth: 95mm

• Backplate Diameter: 100mm

· Backplate Projection / Depth: 35mm

• Net Weight: 0.805kg