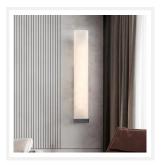

# Iron Marble Alabaster LED Modern Wall Light

www.zestlighting.com.au

### **PRODUCT DETAILS**

- Type: Wall Light
- · Room List / Usage: Bedroom, Hallway, Lounge (Indoor)
- · Material: Iron, Alabaster
- Colour: Black, Natural Alabaster
- Shade Shape: Rectangle

### **DIMENSIONS**

- Overall Width: 85mm
- Overall Projection / Depth: 85mm
- Overall Height: 500mm
- Backplate Width: 85mm
- Backplate Projection / Depth: 15mm
- Backplate Height: 40mm