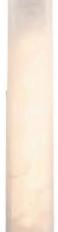

# Iron Marble Alabaster LED Modern Wall Light

www.zestlighting.com.au

### **PRODUCT DETAILS**

- Type: Wall Light
- · Room List / Usage: Bedroom, Hallway, Lounge (Indoor)
- · Material: Iron, Alabaster
- Colour: Black, Natural Alabaster
- Shade Shape: Rectangle

### **DIMENSIONS**

- Overall Width: 85mm
- Overall Projection / Depth: 85mm
- Overall Height: 500mm
- Backplate Width: 85mm
- Backplate Projection / Depth: 15mm
- Backplate Height: 40mm