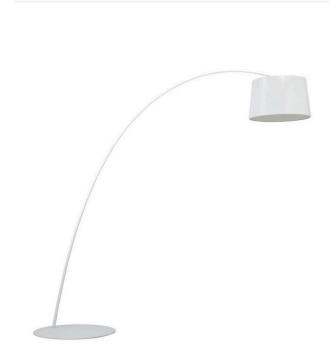

## **ARC**

### Drum Shade Feature Floor Lamp - Gloss White

# 170cm

www.zestlighting.com.au

### **PRODUCT DETAILS**

• Type: Floor Lamp

Room List / Usage: Bedroom, Living Room,
Office (Indoor)

Material: Iron, AcrylicColour: Gloss White

• Shape: Arc Drum

### **DIMENSIONS**

• Min. Height: 1750mm

• Max. Height: 2200mm

• Max. Length: 1700mm

• Max. Width: 600mm

• Cable / Cord: Black Power Cord