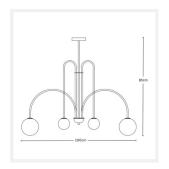

#### **DIMENSIONS**

Diameter: 1000mm

Height: 850mm

• Canopy Diameter: 120mm

Canopy Height: 25mm

Suspension: 850mm Rod

Net Weight: 2.9kg