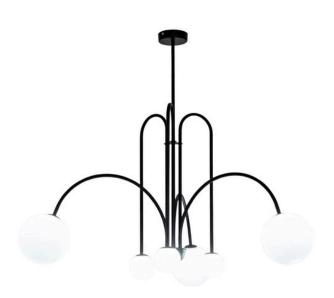

## **ARCHED**

6 Light Black Pendant

www.zestlighting.com.au

#### **PRODUCT DETAILS**

• Type: Pendant Light

 Room List / Usage: Bedroom, Dining Room, Living Room (Indoor)

Material: Iron, Glass

· Colour: Black, White

• Shade Shape: Round