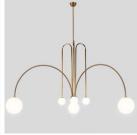

# ARCHED 6 Light Brass Pendant

### PRODUCT DETAILS

- Type: Pendant Light
- Room List / Usage: Bedroom, Dining Room, Living Room (Indoor)
- Material: Iron, Glass
- Colour: Brass, White
- Shade Shape: Round