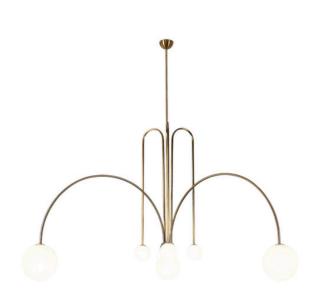

# ARCHED 6 Light Brass Pendant

### PRODUCT DETAILS

- Type: Pendant Light
- Room List / Usage: Bedroom, Dining Room, Living Room (Indoor)
- Material: Iron, Glass
- Colour: Brass, White
- Shade Shape: Round

#### DIMENSIONS

- Diameter: 1000mm
- Height: 850mm
- Canopy Diameter: 120mm
- Canopy Height: 25mm
- Suspension: 850mm Rod
- Net Weight: 2.9kg