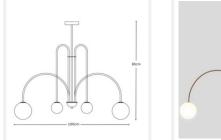

#### DIMENSIONS

- Diameter: 1000mm
- Height: 850mm
- Canopy Diameter: 120mm
- Canopy Height: 25mm
- Suspension: 850mm Rod
- Net Weight: 2.9kg