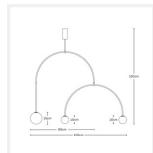

#### DIMENSIONS

- Overall Size: Width 1200mm x Height 1200mm
- Ball Sizes:
- Diameter: 2 x 100mm
- Diameter: 1 x 150mm
- Suspension: 150mm Rod