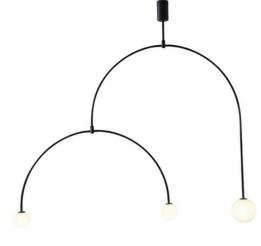

# ARCHED Trio Light Black Pendant

### **PRODUCT DETAILS**

- Type: Pendant Light
- Room List / Usage: Living Room, Dining Room, Lounge (Indoor)
- Material: Wrought Iron, Glass
- Colour: Black, White
- Shade Shape: Round

#### DIMENSIONS

- Overall Size: Width 1200mm x Height 1200mm
- Ball Sizes:
- Diameter: 2 x 100mm
- Diameter: 1 x 150mm
- Suspension: 150mm Rod