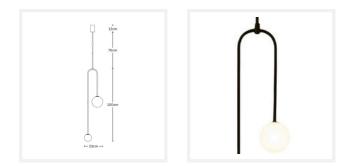

#### DIMENSIONS

- Overall Size: Width 230mm x Height 1800mm
- Canopy Size: Diameter 60mm x Height 120mm
- Suspension: 3 Rods (1 x 300mm, 2 x 200mm)
- Net Weight: 1.15kg