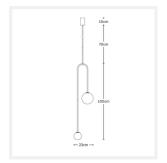

#### **DIMENSIONS**

• Size: Width 230mm x Height 1800mm

• Canopy Size: Height 100mm

• Rods: (1 x 300mm, 2 x 200mm)