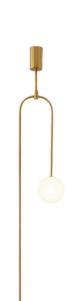

## **ARCHED**

**Twin Light Brass Pendant** 

www.zestlighting.com.au

#### **PRODUCT DETAILS**

• Type: Pendant Light

Material: Wrought Iron, Glass

· Colour: Brass, White

#### **DIMENSIONS**

• Size: Width 230mm x Height 1800mm

• Canopy Size: Height 100mm

• Rods: (1 x 300mm, 2 x 200mm)