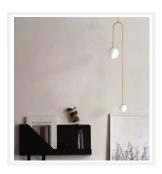

## **ARCHED**

**Twin Light Brass Pendant** 

www.zestlighting.com.au

#### **PRODUCT DETAILS**

• Type: Pendant Light

Material: Wrought Iron, Glass

· Colour: Brass, White