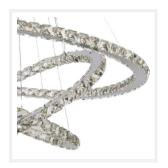

## **Chrome Crystal Rings Pendant Chandelier**

www.zestlighting.com.au

#### **DIMENSIONS**

- Overall Diameter: 700mm
- Ring Diameters: 1 x 700mm, 1 x 500mm, 1 x 300mm
- Suspension: Cables