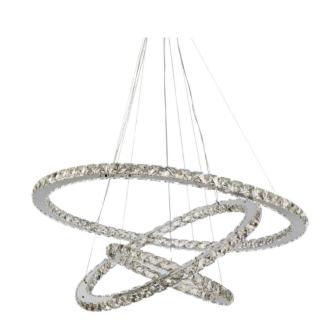

## **Chrome Crystal Rings Pendant Chandelier**

www.zestlighting.com.au

#### **PRODUCT DETAILS**

- Type: Pendant Light / Chandelier
- Room List / Usage: Dining, Hallway, Lounge (Indoor)
- Material: Stainless Steel, Crystal
- Colour: Chrome, Clear
- Brand: Zest Lighting
- Shade Shape: Ring

#### **DIMENSIONS**

- Overall Diameter: 700mm
- Ring Diameters: 1 x 700mm, 1 x 500mm, 1 x 300mm
- Suspension: Cables