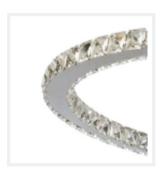

#### **PRODUCT DETAILS**

- Type: Pendant Light / Chandelier
- Room List / Usage: Dining, Hallway, Lounge (Indoor)
- Material: Stainless Steel, Crystal
- Colour: Chrome, Clear
- Brand: Zest Lighting
- Shade Shape: Ring