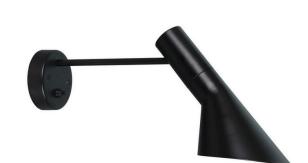

# **ASYMMETRIC**

**Black Hardwired Wall Light** 

### PRODUCT DETAILS

- Type: Wall Light
- Room List / Usage: Bedroom, Library, Office (Indoor)
- Material: Iron, Aluminium
- Colour: Black

### **DIMENSIONS**

• Overall Length: 330mm

• Overall Height: 177mm

Backplate Diameter: 100mm

• Backplate Depth: 25mm

• Net Weight: 0.55kg

• Voltage Input: 240V

Max. Wattage: 40W

Light Source: E27 (Edison Screw)

Bulb Included: No

Number of Bulb Sockets: 1

• Dimmable: Yes

• Ingress Protection (IP Rating): IP20