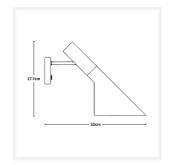

### **DIMENSIONS**

• Overall Length: 330mm

• Overall Height: 177mm

Backplate Diameter: 100mm

• Backplate Depth: 25mm

• Net Weight: 0.55kg

• Voltage Input: 240V

Max. Wattage: 40W