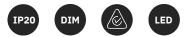

#### LAMPING INFORMATION

- Voltage Input: 240V
- Max. Wattage: 40W
- Light Source: E27 (Edison Screw)
- Bulb Included: No
- Number of Bulb Sockets: 1
- Dimmable: Yes
- Ingress Protection (IP Rating): IP20

#### ADDITIONAL INFORMATION

- Power Source Type: Plug-In
- Approvals: SAA
- Care Instructions: Wipe clean with a dry cloth; do not use strong liquid cleaners

13/10 John Hines Ave Minchinbury NSW 2770