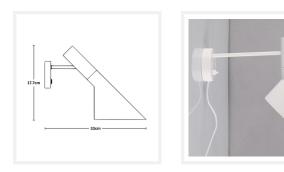

#### DIMENSIONS

- Overall Length: 330mm
- Overall Height: 177mm
- Backplate Diameter: 100mm
- Backplate Depth: 25mm
- Cable / Cord: 1800mm
- Net Weight: 0.7kg