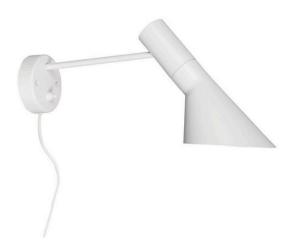

## ASYMMETRIC

White Wall Light with Plug

#### **PRODUCT DETAILS**

- Type: Wall Light
- Room List / Usage: Bedroom, Library, Office (Indoor)
- Material: Iron, Aluminium
- Colour: White

#### DIMENSIONS

- Overall Length: 330mm
- Overall Height: 177mm
- Backplate Diameter: 100mm
- Backplate Depth: 25mm
- Cable / Cord: 1800mm
- Net Weight: 0.7kg