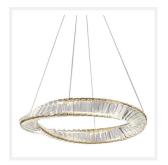

# ATHENA

### **Organic Curved Gold Pendant Chandelier**

www.zestlighting.com.au

#### **PRODUCT DETAILS**

• Type: Pendant Light / Chandelier

Material: Iron, Crystal Glass

· Colour: Gold, Clear

• Shade Shape: Irregular

#### **DIMENSIONS**

• Fixture Diameter: 600mm

• Fixture Height: 80mm