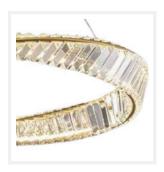

#### **PRODUCT DETAILS**

• Type: Pendant Light / Chandelier

Material: Iron, Crystal Glass

· Colour: Gold, Clear

• Shade Shape: Irregular