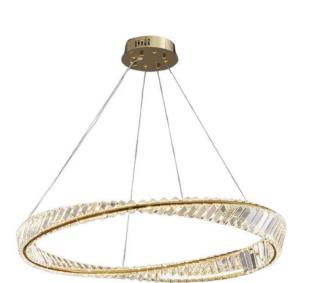

# ATHENA

### **Organic Curved Gold Pendant Chandelier**

www.zestlighting.com.au

#### **PRODUCT DETAILS**

• Type: Pendant Light / Chandelier

Material: Iron, Crystal Glass

· Colour: Gold, Clear

• Shade Shape: Irregular

#### **DIMENSIONS**

• Fixture Diameter: 600mm

• Fixture Height: 80mm