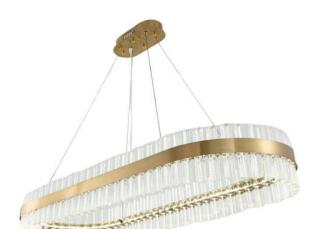

### **Oval Gold Crystal Glass Pendant Chandelier**

www.zestlighting.com.au

#### **PRODUCT DETAILS**

- Type: Pendant Light / Chandelier
- Room List / Usage: Dining, Hallway, Kitchen (Indoor)
- · Material: Stainless Steel, Crystal Glass
- · Colour: Gold, Clear
- Brand: Zest Lighting
- Collection: Athena
- Shade Shape: Oblong / Oval

#### **DIMENSIONS**

- Fixture Length: 1000mm
- Fixture Width: 300mm
- Fixture Height: 150mm
- Canopy Length: 255mm
- Canopy Width: 115mm
- Canopy Height: 40mm
- Suspension: 1200mm Cables