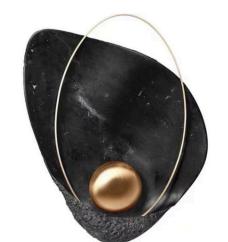

# **ATHENS**

Resin Marble Brass Feature Wall Sconce - Black

www.zestlighting.com.au

### **PRODUCT DETAILS**

- Type: Wall Light
- Room List / Usage: Bedroom, Hallway, Lounge (Indoor)
- Material: Resin (Scagliola), Fabric, Iron/Brass
- Colour: Black, BrassShape: Open Shell

#### **DIMENSIONS**

Width: 270mmHeight: 400mm