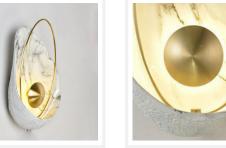

# ATHENS

Resin Marble Brass Feature Wall Sconce – White

#### **PRODUCT DETAILS**

- Type: Wall Light
- Room List / Usage: Bedroom, Hallway, Lounge (Indoor)
- Material: Resin (Scagliola), Fabric, Iron/Brass
- Colour: White, Brass
- Shape: Open Shell

#### DIMENSIONS

- Width: 270mm
- Projection / Depth: 100mm
- Height: 400mm