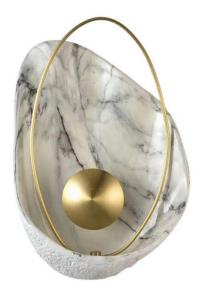

# ATHENS

Resin Marble Brass Feature Wall Sconce – White

#### **PRODUCT DETAILS**

- Type: Wall Light
- Room List / Usage: Bedroom, Hallway, Lounge (Indoor)
- Material: Resin (Scagliola), Fabric, Iron/Brass
- Colour: White, Brass
- Shape: Open Shell

#### DIMENSIONS

- Width: 270mm
- Projection / Depth: 100mm
- Height: 400mm