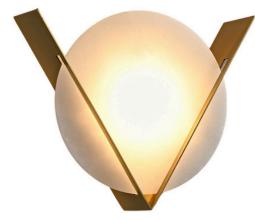

## ATLAS

Round Marble Alabaster with Brass Details Modern Wall Light

#### PRODUCT DETAILS

- Type: Wall Light
- Room List / Usage: Bedroom, Hallway, Lounge (Indoor)
- Material: Iron, Alabaster
- Colour: Brass, Natural Alabaster
- Brand: Zest Lighting
- Shade Shape: Round / Circular