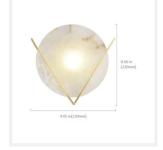

#### DIMENSIONS

- Overall Width: 230mm
- Overall Projection / Depth: 110mm
- Overall Height: 220mm
- Backplate Diameter: 120mm
- Backplate Projection / Depth: 30mm