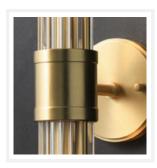

### **PRODUCT DETAILS**

• Type: Wall Light

 Room List / Usage: Bedroom, Hallway, Lounge (Indoor)

Material: Brass, GlassColour: Gold, Clear

### **DIMENSIONS**

• Overall Width: 120mm

• Overall Projection / Depth: 160mm

• Overall Height: 450mm

Backplate Diameter: 120mm

· Backplate Projection / Depth: 20mm