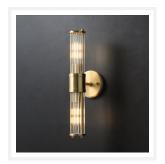

# **AUGUST**

Dual Light Gold and Clear Glass Art Deco Wall Light

www.zestlighting.com.au

### **PRODUCT DETAILS**

• Type: Wall Light

 Room List / Usage: Bedroom, Hallway, Lounge (Indoor)

Material: Brass, GlassColour: Gold, Clear