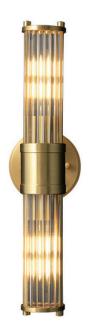

# **AUGUST**

Dual Light Gold and Clear Glass Art Deco Wall Light

www.zestlighting.com.au

### **PRODUCT DETAILS**

• Type: Wall Light

 Room List / Usage: Bedroom, Hallway, Lounge (Indoor)

Material: Brass, GlassColour: Gold, Clear

### **DIMENSIONS**

• Overall Width: 120mm

• Overall Projection / Depth: 160mm

• Overall Height: 450mm

Backplate Diameter: 120mm

· Backplate Projection / Depth: 20mm