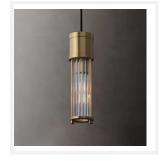

## **AUGUST**

Gold and Clear Glass Art Deco Pendant Light

Type: Pendant LightMaterial: Brass, Glass

· Colour: Brass, Clear

Shade Shape: Cylinder

## , , ,

**DIMENSIONS** 

**PRODUCT DETAILS** 

• Fixture Diameter: 70mm

• Fixture Height: 300mm

Canopy Diameter: 120mm

Canopy Height: 20mm

• Suspension: 1800mm Cable

• Voltage Input: 240V

• Max. Wattage: 60W

• Light Source: E14 (Small Edison Screw)

• Bulb Included: No

Number of Bulb Sockets: 1

• Dimmable: Yes

• Ingress Protection (IP Rating): IP20