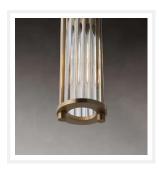

## **AUGUST**

Gold and Clear Glass Art Deco Pendant Light

Type: Pendant LightMaterial: Brass, Glass

· Colour: Brass, Clear

Shade Shape: Cylinder

## , , ,

**DIMENSIONS** 

**PRODUCT DETAILS** 

• Fixture Diameter: 70mm

• Fixture Height: 300mm

Canopy Diameter: 120mm

Canopy Height: 20mm

• Suspension: 1800mm Cable

• Voltage Input: 240V

• Max. Wattage: 60W

• Light Source: E14 (Small Edison Screw)

• Bulb Included: No

Number of Bulb Sockets: 1

• Dimmable: Yes

• Ingress Protection (IP Rating): IP20