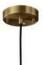

## , , ,

**DIMENSIONS** 

**PRODUCT DETAILS** 

• Fixture Diameter: 70mm

• Fixture Height: 300mm

Canopy Diameter: 120mm

Canopy Height: 20mm

• Suspension: 1800mm Cable