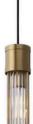

## **AUGUST**

Gold and Clear Glass Art Deco Pendant Light

Type: Pendant LightMaterial: Brass, Glass

· Colour: Brass, Clear

Shade Shape: Cylinder

## , , ,

**DIMENSIONS** 

**PRODUCT DETAILS** 

• Fixture Diameter: 70mm

• Fixture Height: 300mm

Canopy Diameter: 120mm

Canopy Height: 20mm

• Suspension: 1800mm Cable