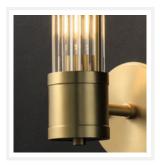

#### **PRODUCT DETAILS**

• Type: Wall Light

 Room List / Usage: Bedroom, Hallway, Lounge (Indoor)

Material: Brass, GlassColour: Gold, Clear

### **LAMPING INFORMATION**

• Voltage Input: 240V

Max. Wattage: 60W

Light Source: E14 (Small Edison Screw)

• Bulb Included: No

Number of Bulb Sockets: 1

• Dimmable: Yes

• Ingress Protection (IP Rating): IP20