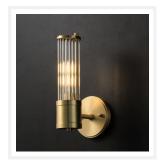

## **AUGUST**

Single Light Gold and Clear Glass Art Deco Wall Light

www.zestlighting.com.au

#### **PRODUCT DETAILS**

• Type: Wall Light

 Room List / Usage: Bedroom, Hallway, Lounge (Indoor)

Material: Brass, GlassColour: Gold, Clear