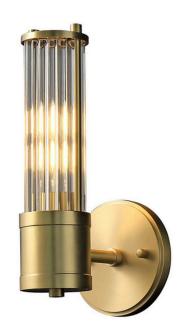

## **AUGUST**

Single Light Gold and Clear Glass Art Deco Wall Light

www.zestlighting.com.au

#### **PRODUCT DETAILS**

• Type: Wall Light

 Room List / Usage: Bedroom, Hallway, Lounge (Indoor)

Material: Brass, GlassColour: Gold, Clear