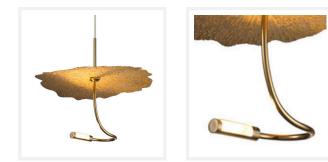

# ZEST LIGHTING

Gold Falling Leaf Pendant Light

## PRODUCT DETAILS

- Type: Pendant Light
- Material: Stainless Steel, Iron
- Colour: Gold

### DIMENSIONS

- Fixture Diameter: 200mm
- Fixture Height: 150mm