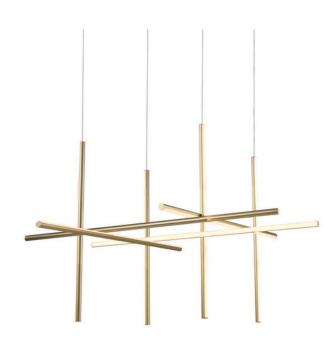

## AXIS

Matt Gold Horizontal Modern LED Pendant Chandelier

#### PRODUCT DETAILS

- Type: Pendant Light / Chandelier
- Room List / Usage: Bedroom, Dining, Lounge (Indoor)
- Material: Aluminium, Iron, Silicone
- Colour: Gold

#### DIMENSIONS

- Fixture Length: 1200mm
- Fixture Width: 1200mm
- Fixture Height: 780mm
- Canopy Diameter: 140mm
- Suspension: 1500mm Cables
- Net Weight: 4.8kg