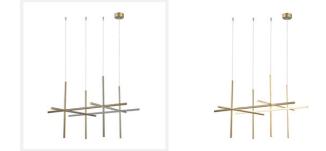

#### PRODUCT DETAILS

- Type: Pendant Light / Chandelier
- Room List / Usage: Bedroom, Dining, Lounge (Indoor)
- Material: Aluminium, Iron, Silicone
- Colour: Gold