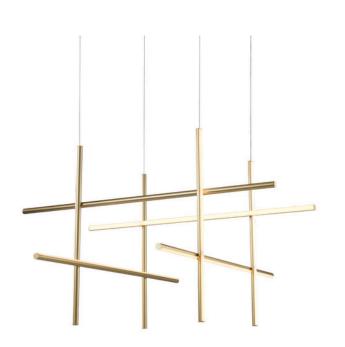

## **AXIS**

Matt Gold Vertical Modern LED Pendant Chandelier

www.zestlighting.com.au

#### **PRODUCT DETAILS**

• Type: Pendant Light / Chandelier

 Room List / Usage: Bedroom, Dining, Lounge (Indoor)

Material: Aluminium, Iron, Silicone

· Colour: Gold

#### **DIMENSIONS**

• Fixture Length: 1200mm

• Fixture Width: 1200mm

• Fixture Height: 780mm

Canopy Diameter: 140mm

• Suspension: 1500mm Cables

• Net Weight: 4.8kg