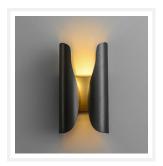

## **BABYLON**

**Black LED Wall Light** 

www.zestlighting.com.au

### LAMPING INFORMATION

Voltage Input: 240V

• Max. Wattage: 60W

Light Source: G9

Bulb Included: No

Number of Bulb Sockets: 2

• Dimmable: Yes

• Ingress Protection (IP Rating): IP20