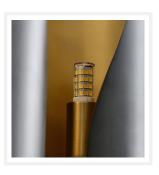

## **BABYLON**

**Black LED Wall Light** 

www.zestlighting.com.au

#### **PRODUCT DETAILS**

• Type: Wall Light

 Room List / Usage: Bedroom, Hallway, Stairway (Indoor)

· Material: Brass

• Colour: Black (Exterior), Brass (Interior)