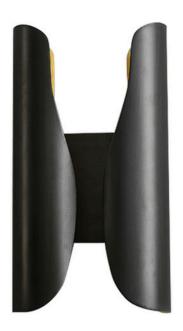

## **BABYLON**

**Black LED Wall Light** 

www.zestlighting.com.au

#### **PRODUCT DETAILS**

• Type: Wall Light

 Room List / Usage: Bedroom, Hallway, Stairway (Indoor)

· Material: Brass

• Colour: Black (Exterior), Brass (Interior)

#### **DIMENSIONS**

• Overall Width: 210mm

• Overall Projection / Depth: 130mm

• Overall Height: 380mm

Backplate Width: 150mm

Backplate Projection / Depth: 15mm

• Backplate Height: 150mm