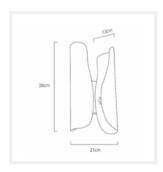

#### **DIMENSIONS**

• Overall Width: 210mm

• Overall Projection / Depth: 130mm

• Overall Height: 380mm

Backplate Width: 150mm

Backplate Projection / Depth: 20mm

• Backplate Height: 150mm