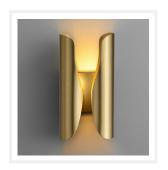

# **BABYLON**

**Brass LED Wall Light** 

www.zestlighting.com.au

#### **PRODUCT DETAILS**

Type: Wall Light

Material: Iron

Colour: Brass

Brand: Zest Lighting