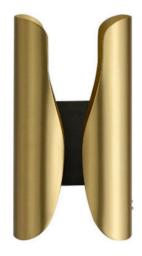

# **BABYLON**

**Brass LED Wall Light** 

www.zestlighting.com.au

#### **PRODUCT DETAILS**

Type: Wall Light

Material: Iron

Colour: Brass

Brand: Zest Lighting