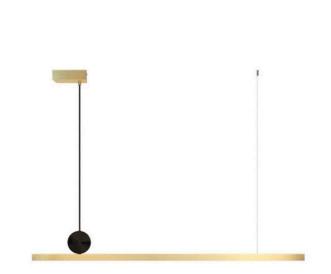

## **BLACK DOT**

**LED Brass Linear Pendant Light** 

www.zestlighting.com.au

#### **PRODUCT DETAILS**

• Type: Pendant Light

 Room List / Usage: Bedroom, Dining Room, Kitchen (Indoor)

• Material: Copper, Acrylic

· Colour: Brass

#### **DIMENSIONS**

• Length: 1800mm

• Width: 130mm

• Suspension: 1500mm Black and Silver Cord

#### **LAMPING INFORMATION**

Voltage Input: AC 220-240V 50-60Hz

Max. Wattage: 25WLight Source: LED

Colour Temperature: 4000K

• Ingress Protection (IP Rating): IP20