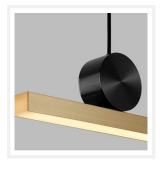

## **BLACK DOT**

**LED Brass Linear Pendant Light** 

www.zestlighting.com.au

#### **PRODUCT DETAILS**

• Type: Pendant Light

 Room List / Usage: Bedroom, Dining Room, Kitchen (Indoor)

• Material: Copper, Acrylic

· Colour: Brass

#### **DIMENSIONS**

• Length: 1800mm

• Width: 130mm

• Suspension: 1500mm Black and Silver Cord