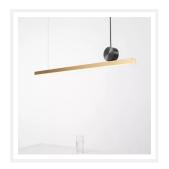

## **BLACK DOT**

**LED Brass Linear Pendant Light** 

www.zestlighting.com.au

#### **PRODUCT DETAILS**

• Type: Pendant Light

 Room List / Usage: Bedroom, Dining Room, Kitchen (Indoor)

• Material: Copper, Acrylic

· Colour: Brass

#### **DIMENSIONS**

• Length: 1800mm

• Width: 130mm

• Suspension: 1500mm Black and Silver Cord