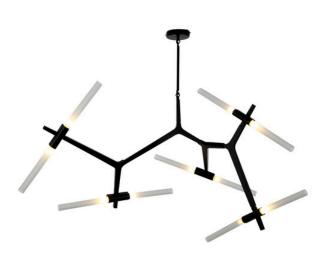

# **BLACK**

Modular System with White Glass Tubes 10 Bulb Chandelier

www.zestlighting.com.au

### **PRODUCT DETAILS**

• Type: Chandelier

Material: Aluminium, Glass

· Colour: Black, White

#### **DIMENSIONS**

• Width: 1150mm

• Height: 840mm

• Canopy Diameter: 100mm

Suspension: 4 Aluminium Rods

(1 x 150mm, 1 x 250mm, 1 x 350mm,

1 x 450mm)

• Net Weight: 6.8kg

## **LAMPING INFORMATION**

Voltage Input: 240V

Max. Wattage: 3W

• Light Source: G9

• Bulb Included: No

• Number of Bulb Sockets: 10

• Ingress Protection (IP Rating): IP20