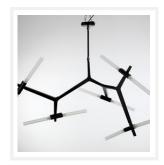

# **BLACK**

Modular System with White Glass Tubes 10 Bulb Chandelier

www.zestlighting.com.au

### **PRODUCT DETAILS**

• Type: Chandelier

Material: Aluminium, Glass

· Colour: Black, White

#### **DIMENSIONS**

• Width: 1150mm

• Height: 840mm

• Canopy Diameter: 100mm

Suspension: 4 Aluminium Rods

(1 x 150mm, 1 x 250mm, 1 x 350mm,

1 x 450mm)

• Net Weight: 6.8kg