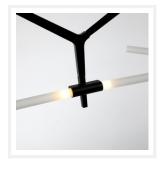

#### **DIMENSIONS**

• Width: 1150mm

• Height: 840mm

• Canopy Diameter: 100mm

Suspension: 4 Aluminium Rods

(1 x 150mm, 1 x 250mm, 1 x 350mm,

1 x 450mm)

• Net Weight: 6.8kg

## **LAMPING INFORMATION**

Voltage Input: 240V

Max. Wattage: 3W

• Light Source: G9

• Bulb Included: No

• Number of Bulb Sockets: 10

• Ingress Protection (IP Rating): IP20