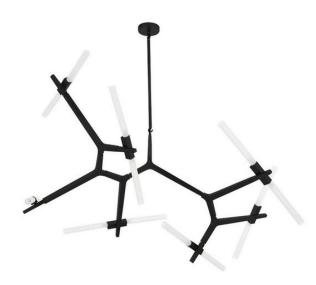

# **BLACK**

IP20 CRI LED

Modular System with White Glass Tubes 14 Bulb Chandelier

# PRODUCT DETAILS

- Type: Chandelier
- Material: Aluminium, Glass
- Colour: Black, White

#### DIMENSIONS

- Width: 1880mm
- Depth: 810mm
- Height: 530mm
- Canopy Diameter: 100mm
- Suspension: 4 Aluminium Rods
  - (1 x 150mm, 1 x 250mm, 1 x 350mm,
  - 1x 450mm)

# LAMPING INFORMATION

- Voltage Input: 240V
- Max. Wattage: 25W
- Light Source: G9
- Bulb Included: No
- Number of Bulb Sockets: 14
- Ingress Protection (IP Rating): IP20