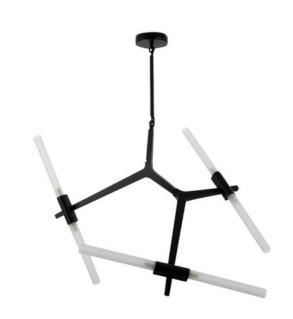

# **BLACK**

Modular System with White Glass Tubes 6 Bulb Chandelier

www.zestlighting.com.au

### **PRODUCT DETAILS**

• Type: Chandelier

Material: Metal, Glass

· Colour: Black, White

#### **DIMENSIONS**

• Width: 840mm

Depth: 640mm

· Height: 480mm

• Canopy Diameter: 100mm

• Suspension: 4 Aluminium Rods

(1 x 150mm, 1 x 250mm, 1 x 350mm,

1x 450mm)