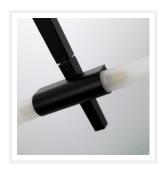

### **PRODUCT DETAILS**

• Type: Chandelier

Material: Metal, Glass

· Colour: Black, White

## **LAMPING INFORMATION**

Voltage Input: 240V

Max. Wattage: 3W

• Light Source: G9

• Bulb Included: No

· Number of Bulb Sockets: 6

• Ingress Protection (IP Rating): IP20