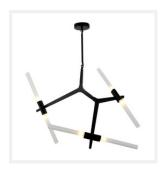

# **BLACK**

Modular System with White Glass Tubes 6 Bulb Chandelier

www.zestlighting.com.au

### **PRODUCT DETAILS**

• Type: Chandelier

Material: Metal, Glass

· Colour: Black, White

#### **DIMENSIONS**

• Width: 840mm

Depth: 640mm

· Height: 480mm

• Canopy Diameter: 100mm

• Suspension: 4 Aluminium Rods

(1 x 150mm, 1 x 250mm, 1 x 350mm,

1x 450mm)