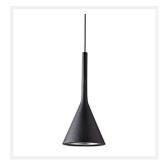

# **BLACK RESIN**

**Conical Downward Pendant Light** 

**PRODUCT DETAILS** 

• Type: Pendant Light

· Material: Polyresin, Aluminium

Colour: Black

Shade Shape: Cone

### **DIMENSIONS**

• Diameter: 165mm

· Height: 360mm

• Suspension: 1500mm Black Cord

### **LAMPING INFORMATION**

• Voltage Input: 240V

Max. Wattage: 40W

Light Source: E14

• Bulb Included: No

• Number of Bulb Sockets: 1

• Dimmable: Yes

• Ingress Protection (IP Rating): IP20

#### **ADDITIONAL INFORMATION**

• Height Adjustable: Yes

· Approvals: SAA

 Care Instructions: Wipe clean with a dry cloth; do not use strong liquid cleaners

• Product Warranty: 12 Months

 Installation by a licensed electrician is required