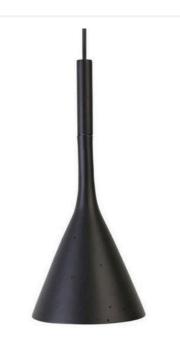

# **BLACK RESIN**

**Conical Downward Pendant Light** 

**PRODUCT DETAILS** 

• Type: Pendant Light

· Material: Polyresin, Aluminium

Colour: Black

Shade Shape: Cone

### **DIMENSIONS**

• Diameter: 165mm

· Height: 360mm

• Suspension: 1500mm Black Cord

### **LAMPING INFORMATION**

• Voltage Input: 240V

Max. Wattage: 40W

Light Source: E14

• Bulb Included: No

• Number of Bulb Sockets: 1

• Dimmable: Yes

• Ingress Protection (IP Rating): IP20

#### **ADDITIONAL INFORMATION**

• Height Adjustable: Yes

· Approvals: SAA

 Care Instructions: Wipe clean with a dry cloth; do not use strong liquid cleaners

• Product Warranty: 12 Months

 Installation by a licensed electrician is required