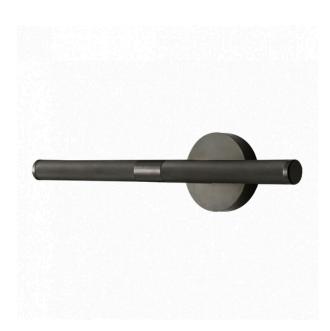

## Slim Round Tube Functional Picture Wall Light

#### **PRODUCT DETAILS**

- Type: Wall Light
- Room List / Usage: Art Gallery, Bedroom, Hallway (Indoor)
- Material: Brass
- Colour: Black
- Shade Shape: Tube
- •

#### DIMENSIONS

- Overall Width: 460mm
- Overall Projection / Depth: 90mm
- Overall Height: 120mm
- Backplate Diameter: 120mm
- Backplate Projection / Depth: 20mm