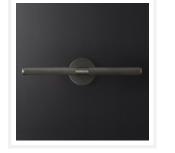

## Slim Round Tube Functional Picture Wall Light

#### **PRODUCT DETAILS**

- Type: Wall Light
- Room List / Usage: Art Gallery, Bedroom, Hallway (Indoor)
- Material: Brass
- Colour: Black
- Shade Shape: Tube
- •