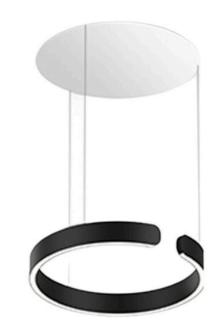

### Smart Ring LED Pendant Light

www.zestlighting.com.au

#### **PRODUCT DETAILS**

- Type: Pendant Light
- Room List / Usage: Bedroom, Kitchen, Hallway (Indoor)
- Material: Stainless Steel, Silica Gel Strip
- Colour: Black, White

#### **DIMENSIONS**

- Available in the Following Sizes:
  - Small: Diameter 400mm x Height 395mm
  - Large: Diameter 600mm x Height 395mm