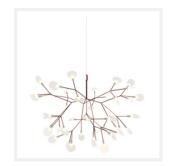

## BLOSSOM

Airy LED Extra Small Feature Suspension Light -Copper

**PRODUCT DETAILS** 

- · Type: Pendant Light
- · Room List / Usage: Living Room, Dining Room, Bedroom (Indoor)
- Material: Aluminium, Stainless Steel, Acrylic
- Colour: Copper, White

### **DIMENSIONS**

- Diameter: 500mm
- Height: 350mm
- Canopy Size: Diameter 145mm x Height 70mm
- Suspension: 1800mm Cord
- Net Weight: 1.2kg

## LAMPING INFORMATION

- Voltage Input: 240V
- Max. Wattage: 8.1W
- Light Source: LED
- Colour Temperature: 3000K Warm White
- Lumens Output: 1100lm
- Colour Rendering Index (CRI): >90
- Dimmable: No
- Ingress Protection (IP Rating): IP20