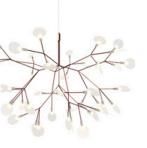

## BLOSSOM

Airy LED Extra Small Feature Suspension Light -Copper

**PRODUCT DETAILS** 

- · Type: Pendant Light
- · Room List / Usage: Living Room, Dining Room, Bedroom (Indoor)
- Material: Aluminium, Stainless Steel, Acrylic
- Colour: Copper, White

### **DIMENSIONS**

- Diameter: 500mm
- Height: 350mm
- Canopy Size: Diameter 145mm x Height 70mm
- Suspension: 1800mm Cord
- Net Weight: 1.2kg