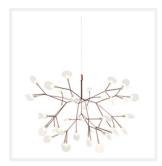

# **BLOSSOM**

Airy LED Feature Suspension Light – Copper

#### PRODUCT DETAILS

- Type: Pendant Light
- Room List / Usage: Living Room, Dining Room, Bedroom (Indoor)
- Material: Aluminium, Stainless Steel, Acrylic
- Colour: Copper, White

#### DIMENSIONS

- Available in the Following Sizes:
  - Small: Diameter 720mm x Height 530mm
  - Large: Diameter 980mm x Height
    650mm
- Canopy Diameter: 130mm
- Suspension: 1500mm Cord