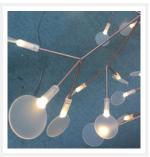

### LAMPING INFORMATION

- Voltage Input: 240V
- Light Source: LED
- Bulb Included: Yes
- Number of Bulb Sockets: 45 (Small), 63 (Large)
- Available in Two Colour Temperature:
  - Warm White
  - Cool White
- Ingress Protection (IP Rating): IP20