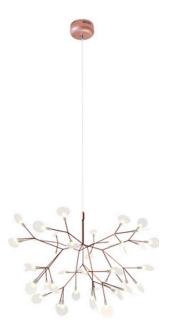

# **BLOSSOM**

Airy LED Feature Suspension Light – Copper

#### PRODUCT DETAILS

- Type: Pendant Light
- Room List / Usage: Living Room, Dining Room, Bedroom (Indoor)
- Material: Aluminium, Stainless Steel, Acrylic
- Colour: Copper, White

#### DIMENSIONS

- Available in the Following Sizes:
  - Small: Diameter 720mm x Height 530mm
  - Large: Diameter 980mm x Height
    650mm
- Canopy Diameter: 130mm
- Suspension: 1500mm Cord

### LAMPING INFORMATION

- Voltage Input: 240V
- Light Source: LED
- Bulb Included: Yes
- Number of Bulb Sockets: 45 (Small), 63 (Large)
- Available in Two Colour Temperature:
  - Warm White
  - Cool White
- Ingress Protection (IP Rating): IP20