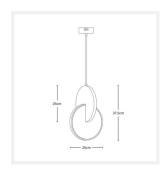

#### **DIMENSIONS**

- Fixture Size: Diameter 250mm x Height 375mm
- Canopy Size: Diameter 120mm x Height 40mm
- · Suspension: Cord