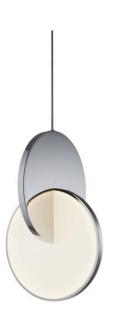

## **Chrome Circles Pendant Light**

www.zestlighting.com.au

#### **PRODUCT DETAILS**

- Type: Pendant Light
- Room List / Usage: Bedroom, Dining Room, Kitchen (Indoor)
- Material: Stainless Steel, Acrylic
- · Colour: Chrome

#### **DIMENSIONS**

- Fixture Size: Diameter 250mm x Height 375mm
- Canopy Size: Diameter 120mm x Height 40mm
- · Suspension: Cord