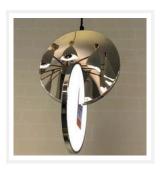

## **Chrome Circles Pendant Light**

www.zestlighting.com.au

#### **PRODUCT DETAILS**

- Type: Pendant Light
- Room List / Usage: Bedroom, Dining Room, Kitchen (Indoor)
- Material: Stainless Steel, Acrylic
- · Colour: Chrome