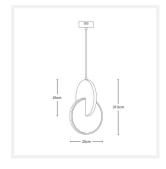

#### **DIMENSIONS**

- Fixture Size: Diameter 250mm x Height 375mm
- Canopy Size: Diameter 120mm x Height 40mm
- · Suspension: Cord