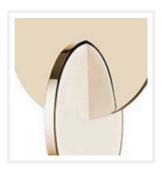

#### **PRODUCT DETAILS**

- Type: Pendant Light
- Room List / Usage: Bedroom, Dining Room, Kitchen (Indoor)
- Material: Stainless Steel, Acrylic
- · Colour: Gold