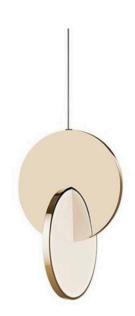

## **Golden Circles Pendant Light**

www.zestlighting.com.au

#### **PRODUCT DETAILS**

- Type: Pendant Light
- Room List / Usage: Bedroom, Dining Room, Kitchen (Indoor)
- Material: Stainless Steel, Acrylic
- · Colour: Gold

#### **DIMENSIONS**

- Fixture Size: Diameter 250mm x Height 375mm
- Canopy Size: Diameter 120mm x Height 40mm
- · Suspension: Cord