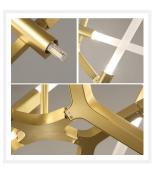

#### **PRODUCT DETAILS**

• Type: Chandelier

Material: Aluminium, Glass

· Colour: Brass, White

#### **DIMENSIONS**

Width: 1070mmDepth: 910mm

• Height: 940mm

• Canopy Diameter: 100mm

 Suspension: 4 Aluminium Rods
(1 x 150mm, 1 x 250mm, 1 x 350mm, 1 x 450mm)

### **LAMPING INFORMATION**

Voltage Input: 240V

Max. Wattage: 3W

• Light Source: G9

• Bulb Included: No

• Number of Bulb Sockets: 10

• Ingress Protection (IP Rating): IP20