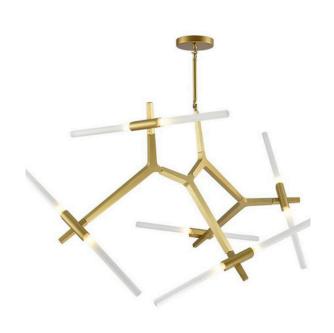

# **BRASS**

Modular System with White Glass Tubes 10 Bulb Chandelier

www.zestlighting.com.au

#### **PRODUCT DETAILS**

• Type: Chandelier

Material: Aluminium, Glass

· Colour: Brass, White

#### **DIMENSIONS**

Width: 1070mmDepth: 910mm

• Height: 940mm

• Canopy Diameter: 100mm

 Suspension: 4 Aluminium Rods
(1 x 150mm, 1 x 250mm, 1 x 350mm, 1 x 450mm)