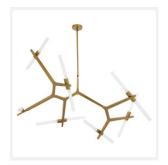

## **BRASS**

Modular System with White Glass Tubes 14 Bulb Chandelier

### PRODUCT DETAILS

- Type: Chandelier
- Room List / Usage: Living Room, Lounge, Lobby (Indoor)
- Material: Aluminium, Glass
- · Colour: Brass, White

#### **DIMENSIONS**

- Fixture Width: 1880mm
- Fixture Projection / Depth: 810cm
- Fixture Height: 530mm
- · Canopy Diameter: 120mm
- Net Weight: 13.84kg

#### **LAMPING INFORMATION**

- Voltage Input: 240V
- Max. Wattage: 25W
- Light Source: G9
- Bulb Included: No
- Number of Bulb Sockets: 14
- Ingress Protection (IP Rating): IP20

#### **ADDITIONAL INFORMATION**

- · Height Adjustable: Yes
- · Approvals: SAA
- Care Instructions: Wipe clean with a dry cloth; do not use strong liquid cleaners
- Installation by a licensed electrician is required