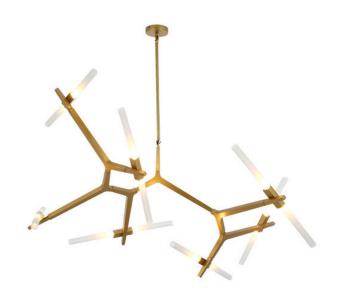

## **BRASS**

Modular System with White Glass Tubes 14 Bulb Chandelier

### PRODUCT DETAILS

- Type: Chandelier
- Room List / Usage: Living Room, Lounge, Lobby (Indoor)
- Material: Aluminium, Glass
- · Colour: Brass, White

#### **DIMENSIONS**

- Fixture Width: 1880mm
- Fixture Projection / Depth: 810cm
- Fixture Height: 530mm
- · Canopy Diameter: 120mm
- Net Weight: 13.84kg

#### **LAMPING INFORMATION**

- Voltage Input: 240V
- Max. Wattage: 25W
- Light Source: G9
- Bulb Included: No
- Number of Bulb Sockets: 14
- Ingress Protection (IP Rating): IP20

#### **ADDITIONAL INFORMATION**

- · Height Adjustable: Yes
- · Approvals: SAA
- Care Instructions: Wipe clean with a dry cloth; do not use strong liquid cleaners
- Installation by a licensed electrician is required